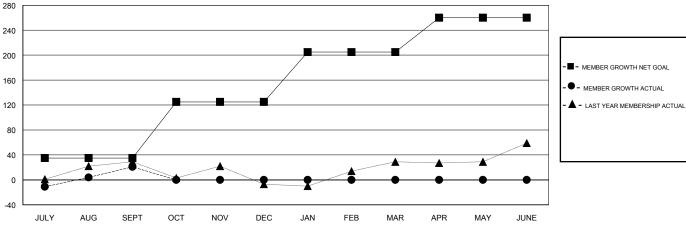

### **LOCATION PHILIPPINES**

**GMT CA** 

|                       | Club          | s         |               | Members               |                           |                         |                                              |
|-----------------------|---------------|-----------|---------------|-----------------------|---------------------------|-------------------------|----------------------------------------------|
| RESULTS FOR 2017-2018 |               |           |               | RESULTS FOR 2017-2018 |                           |                         |                                              |
| QUARTER               | NEW CLUB GOAL | NEW CLUBS | DROPPED CLUBS | QUARTER               | MEMBER GROWTH NET<br>GOAL | MEMBER GROWTH<br>ACTUAL | DROPPED MEMBERS ACTUAL (including transfers) |
| JULY/AUG/SEPT         | 1             | 0         | 0             | JULY/AUG/SEPT         | 35                        | 55                      | 34                                           |
| OCT/NOV/DEC           | 1             | 0         | 0             | OCT/NOV/DEC           | 90                        | 0                       | 0                                            |
| JAN/FEB/MAR           | 2             | 0         | 0             | JAN/FEB/MAR           | 80                        | 0                       | 0                                            |
| APR/MAY/JUNE          | 1             | 0         | 0             | APR/MAY/JUNE          | 55                        | 0                       | 0                                            |

### GOALS AND ACTUAL MEMBERS CUMULATIVE

| DROPPED CLUBS: 0 |    | 11 CLUBS OF 36 ADDED 1 OR MORE<br>NEW MEMBERS | GENDER DISTRIBUTION  MALE 613 (56.39%)  FEMALE 474 (43.61%)  Women Percentage Fiscal Year Goal: 50% |     |
|------------------|----|-----------------------------------------------|-----------------------------------------------------------------------------------------------------|-----|
| DROPPED MEMBERS  |    |                                               |                                                                                                     |     |
| DECEASED         | 1  | CLICK HERE FOR CUMULATIVE                     | TOTAL FAMILY UNIT MEMBERS                                                                           | 336 |
| CLUB CANCELLED   | 0  | MEMBERSHIP DATA                               |                                                                                                     | 004 |
| OTHER            | 33 |                                               | FAMILY MEMBERS PAYING HALF DUES                                                                     | 201 |
| TOTAL            | 34 |                                               |                                                                                                     |     |