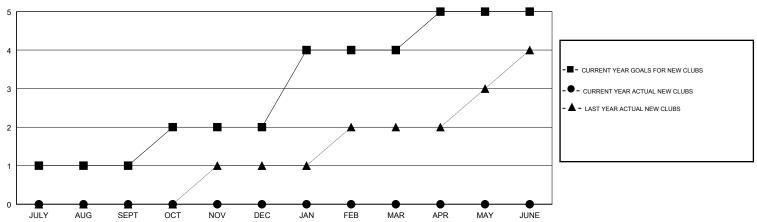

### **LOCATION PHILIPPINES**

**GMT CA** 

|                       | Club          | s         |               | Members               |                           |                         |                                              |
|-----------------------|---------------|-----------|---------------|-----------------------|---------------------------|-------------------------|----------------------------------------------|
| RESULTS FOR 2017-2018 |               |           |               | RESULTS FOR 2017-2018 |                           |                         |                                              |
| QUARTER               | NEW CLUB GOAL | NEW CLUBS | DROPPED CLUBS | QUARTER               | MEMBER GROWTH NET<br>GOAL | MEMBER GROWTH<br>ACTUAL | DROPPED MEMBERS ACTUAL (including transfers) |
| JULY/AUG/SEPT         | 1             | 0         | 0             | JULY/AUG/SEPT         | 35                        | 55                      | 34                                           |
| OCT/NOV/DEC           | 1             | 0         | 0             | OCT/NOV/DEC           | 90                        | 0                       | 0                                            |
| JAN/FEB/MAR           | 2             | 0         | 0             | JAN/FEB/MAR           | 80                        | 0                       | 0                                            |
| APR/MAY/JUNE          | 1             | 0         | 0             | APR/MAY/JUNE          | 55                        | 0                       | 0                                            |

#### GOALS AND ACTUAL NEW CLUBS CUMULATIVE